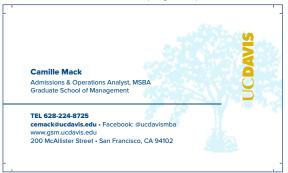

## SAN FRANCISCO CAMPUS CARD INFORMATION

Your new business cards will look like the example below.

## Front of Card (Style 3)

**Back of Card (Style 1)** 

Full Name\*:

**Title 01\*:** 

Department 01\*:

Title 02:

Department 02:

Main Phone\*:

Phone 02 Type:

Phone 02:

Email\*:

OPTIONAL Social Media Selector:

**OPTIONAL Social Media Handle:** 

URL\*:

Address\*:

Suite, Room, Floor?:

Suite or Room Number:

City\*:

State\*:

Zip Code\*:

\*Fields with an asterisk are required.

Our standard order is 500 cards, if other amount is needed please indicate:

| Quantity | Price Each |
|----------|------------|
| 250      | \$45       |
| 500      | \$51.50    |
| 750      | \$74.17    |
| 1000     | \$96.70    |
| 1500     | \$97.20    |